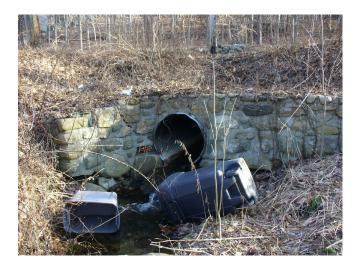

| Outfall Number<br>OUT-001 |                         | <b>anduse</b><br>uburban Res |                                                        | all Type Qua<br>1 Pipe Sing   | <b>ntity Size (inches)</b><br>le 36 | <b>Inspection Date</b><br>12/30/2009 |
|---------------------------|-------------------------|------------------------------|--------------------------------------------------------|-------------------------------|-------------------------------------|--------------------------------------|
| Submerged                 | <b>Material</b>         | <b>Inlet</b>                 | Discharges Into48 hrs RainfalFlowing Stream.50 to 1.00 | II Flow Presen                | <b>Flow Description</b>             | <b>Deposits\Stains</b>               |
| No                        | CMP                     | Catch Basin                  |                                                        | Yes                           | Substantial                         | No                                   |
| Benthic Growth            | <b>Abnormal Vegetat</b> | ion Pool Quality             | <b>Outfall Damage</b>                                  | <b>Characterization (Illi</b> | 8 /                                 | <b>t or Nearest Location</b>         |
| Green                     | No                      | No                           | No                                                     | Unlikely                      |                                     | ON AVE                               |