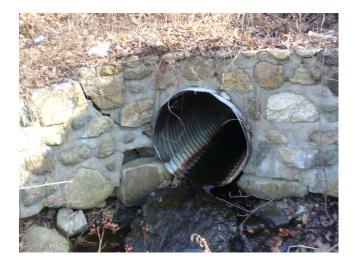

| Outfall Number<br>OUT-001 |                         | <b>anduse</b><br>uburban Res |                                                        | all Type Qua<br>1 Pipe Sing   | <b>ntity Size (inches)</b><br>le 36 | <b>Inspection Date</b><br>12/30/2009 |
|---------------------------|-------------------------|------------------------------|--------------------------------------------------------|-------------------------------|-------------------------------------|--------------------------------------|
| Submerged                 | <b>Material</b>         | <b>Inlet</b>                 | Discharges Into48 hrs RainfalFlowing Stream.50 to 1.00 | II Flow Presen                | <b>Flow Description</b>             | <b>Deposits\Stains</b>               |
| No                        | CMP                     | Catch Basin                  |                                                        | Yes                           | Substantial                         | No                                   |
| Benthic Growth            | <b>Abnormal Vegetat</b> | ion Pool Quality             | <b>Outfall Damage</b>                                  | <b>Characterization (Illi</b> | 8 /                                 | <b>t or Nearest Location</b>         |
| Green                     | No                      | No                           | No                                                     | Unlikely                      |                                     | ON AVE                               |